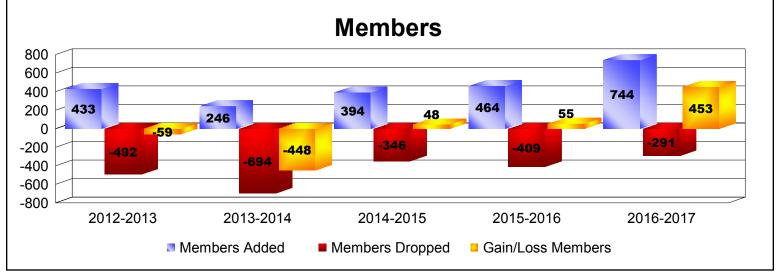

District 305 N1 As of June 2017 Cumulative

| Year      | New<br>Clubs | Dropped<br>Clubs | Gain/<br>Loss<br>Clubs | New<br>Members | Charter<br>Members | Reinstate<br>Members | Transfer<br>Members | Total<br>Member<br>Added | Total<br>Members<br>Dropped | Gain/<br>Loss<br>Members |
|-----------|--------------|------------------|------------------------|----------------|--------------------|----------------------|---------------------|--------------------------|-----------------------------|--------------------------|
| 2012-2013 | 5            | -20              | -15                    | 243            | 108                | 69                   | 13                  | 433                      | -492                        | -59                      |
| 2013-2014 | 2            | -11              | -9                     | 143            | 79                 | 24                   | 0                   | 246                      | -694                        | -448                     |
| 2014-2015 | 1            | -3               | -2                     | 300            | 33                 | 47                   | 14                  | 394                      | -346                        | 48                       |
| 2015-2016 | 8            | -7               | 1                      | 252            | 185                | 15                   | 12                  | 464                      | -409                        | 55                       |
| 2016-2017 | 6            | -2               | 4                      | 556            | 148                | 18                   | 22                  | 744                      | -291                        | 453                      |
| Average   | 4            | -9               | -4                     | 299            | 111                | 35                   | 12                  | 456                      | -446                        | 10                       |