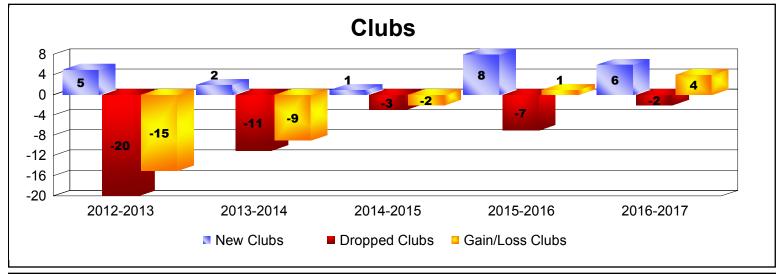

District 305 N1 As of June 2017 Cumulative

| Year      | New<br>Clubs | Dropped<br>Clubs | Gain/<br>Loss<br>Clubs | New<br>Members | Charter<br>Members | Reinstate<br>Members | Transfer<br>Members | Total<br>Member<br>Added | Total<br>Members<br>Dropped | Gain/<br>Loss<br>Members |
|-----------|--------------|------------------|------------------------|----------------|--------------------|----------------------|---------------------|--------------------------|-----------------------------|--------------------------|
| 2012-2013 | 5            | -20              | -15                    | 243            | 108                | 69                   | 13                  | 433                      | -492                        | -59                      |
| 2013-2014 | 2            | -11              | -9                     | 143            | 79                 | 24                   | 0                   | 246                      | -694                        | -448                     |
| 2014-2015 | 1            | -3               | -2                     | 300            | 33                 | 47                   | 14                  | 394                      | -346                        | 48                       |
| 2015-2016 | 8            | -7               | 1                      | 252            | 185                | 15                   | 12                  | 464                      | -409                        | 55                       |
| 2016-2017 | 6            | -2               | 4                      | 556            | 148                | 18                   | 22                  | 744                      | -291                        | 453                      |
| Average   | 4            | -9               | -4                     | 299            | 111                | 35                   | 12                  | 456                      | -446                        | 10                       |